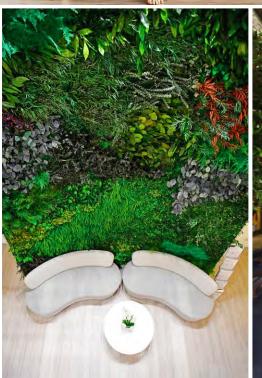

- Moss wall
- Preserved wall
- Artificial trees
- Live plants
- Green wall
- Planter boxes
- Flowers
- Bespoke preserved