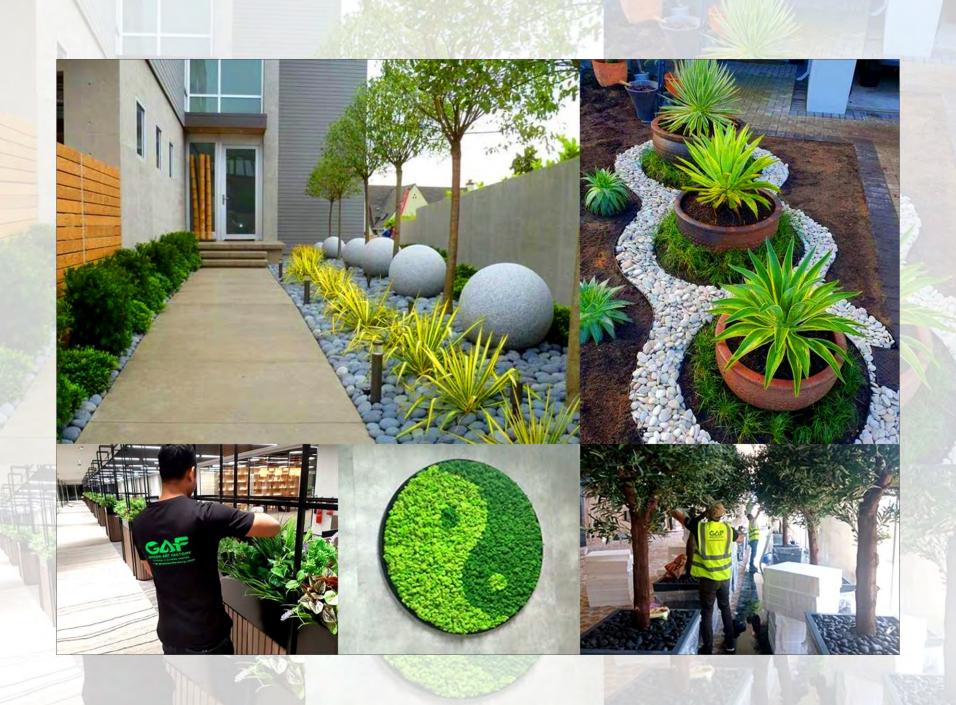

## WHAT WE DO?

GAF owned large efficient warehouse and showroom facility at Warsan - 3 (Dubai) include retails shop in Karama (opposite Dubai Frame).

Our warehouse holds vast amounts of stocks minimizing the lead time for our clients. We have very strong supply chain and partners all around the world we can bring any green art product within no time.

- Moss wall
- Preserved wall
- Artificial trees
- Live plants
- Green wall
- Planter boxes
- Flowers
- Bespoke preserved

### AMC With GAF

GREEN ART FACTORY works with many FM Companies, Interior Designers, Fit-out Companies, Landscape Experts, Consultants, and Contractors across the UAE, we not only supply our product to them But also we provide Maintenance services.