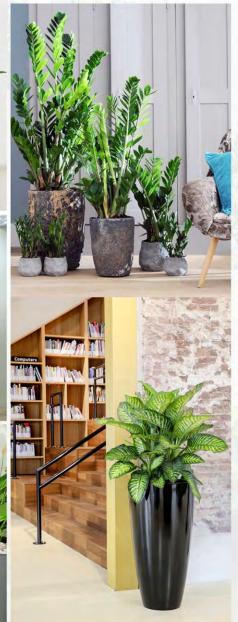

- Moss wall
- Preserved wall
- Artificial trees
- Live plants
- Green wall
- Planter boxes
- Flowers
- Bespoke preserved