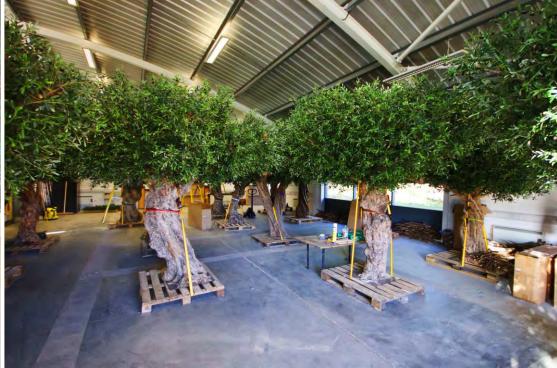

## WHAT WE DO?

GAF owned large efficient warehouse and showroom facility at Warsan - 3 (Dubai) include retails shop in Karama (opposite Dubai Frame).

Our warehouse holds vast amounts of stocks minimizing the lead time for our clients. We have very strong supply chain and partners all around the world we can bring any green art product within no time.

- Moss wall
- Preserved wall
- Artificial trees
- Live plants
- Green wall
- Planter boxes
- Flowers
- Bespoke preserved