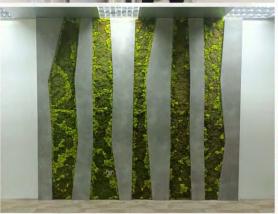

- Moss wall
- Preserved wall
- Artificial trees
- Live plants
- Green wall
- Planter boxes
- Flowers
- Bespoke preserved