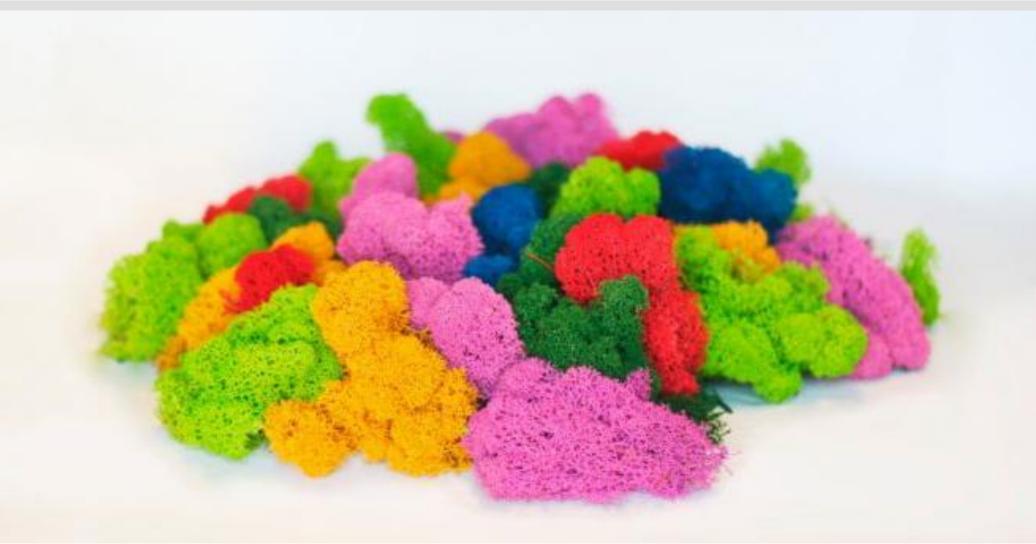

at moss, Reindeer moss







|               | JAA  | INKC |
|---------------|------|------|
| Pole moss     | 0.9  | 0.90 |
| Flat Moss     | 0.61 | 0.65 |
| Reindeer Moss | 0.55 | 0.55 |

## **Room divider with Reindeer Moss**

| Single sided | 0.30 | 0.30 |
|--------------|------|------|
| Double sided | 0.50 | 0.50 |



NID C\*

## HOW IT'S MADE

## Your Project Space



You have a project that you'd like to use a moss wall in.

# Reindeer Moss Reindeer Moss Reindeer Moss

Moss

We help you craft a design if needed, and create technical drawings.

## Moss + Substrate



We create moss art design using recycling materials according to your project specs.

## Project Results



Your moss wall is shipped and installed, green and vibrant for 5+ Years

## PARTIAL SAMPLE OF COLOR OPTIONS:



16 Different colors available

## GREEN WALL

Preserved plants are 100% natural plants that have gone through a preservation process to maintain their beauty and freshness without the need for water, pruning or sunlight.



It keeps its natural form, color & texture for up to 7 years. They are very resistant and lasting plants.

The preservation technique conserves the natural beauty of Preserved flowers and plants are the perfect solution for decorating the home and places like hospitals and waiting rooms or for making indoor gardens.







We design and create preserved green Screens, Divider, Logo, Creeper, Ceiling, and Landscape work with various other design Their main feature is that, unlike living green walls, they require no maintenance whatsoever thanks to the preservation proc