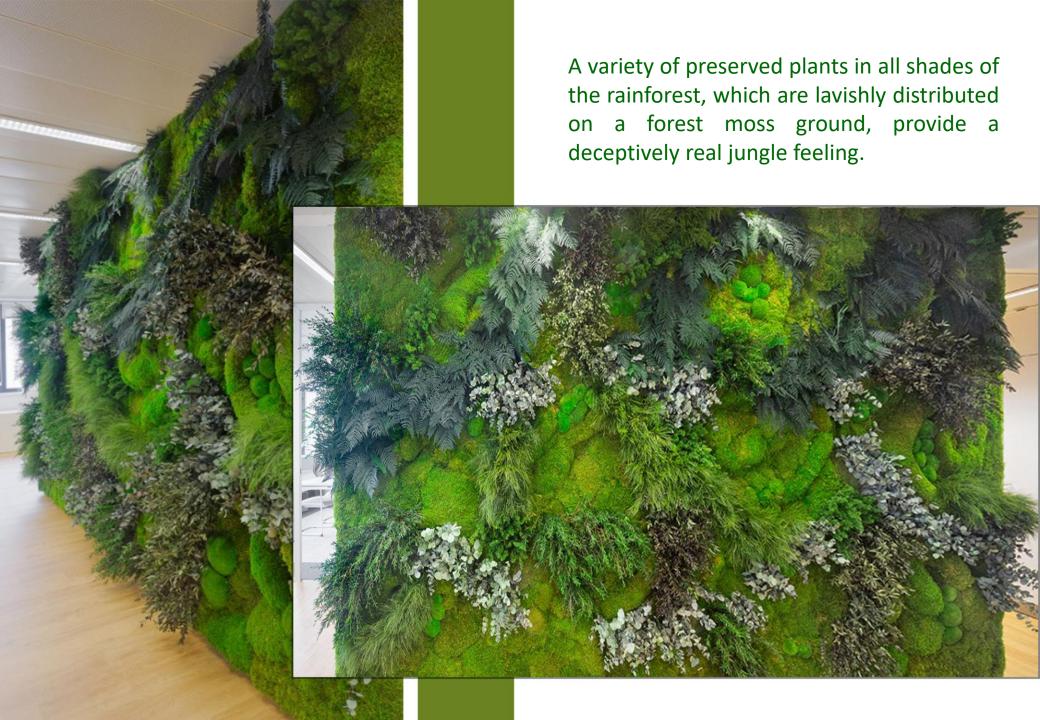

## GREEN WALL

Preserved plants are 100% natural plants that have gone through a preservation process to maintain their beauty and freshness without the need for water, pruning or sunlight.

It keeps its natural form, color & texture for up to 7 years. They are very resistant and lasting plants.

The preservation technique conserves the natural beauty of Preserved flowers and plants are the perfect solution for decorating the home and places like hospitals and waiting rooms or for making indoor gardens.

We design and create preserved green Screens, Divider, Logo, Creeper, Ceiling, and Landscape work with various other design Their main feature is that, unlike living green walls, they require no maintenance whatsoever thanks to the preservation process. You can enjoy the peerless aesthetic & acoustic qualities of nature in your interior space.