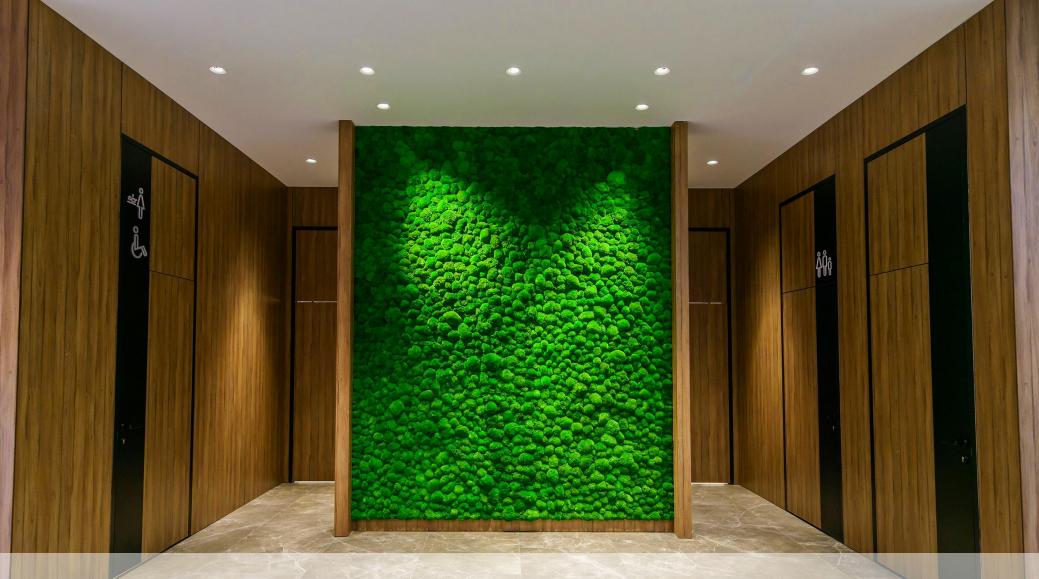

## **GAF Preserved Moss For Decorations & Green Walls.**

Preserved Moss walls and moss decorations are currently one of the most popular trends among top interior designers - interior decorators. Apart from adding a pop of green to the décor, it enhances the liveliness of the ambience with its intense natural energy

Preserved moss can be used in any room from office buildings to apartments, houses, bars, restaurants, beauty salons, swimming pools and SPA salons. The genius of this product lies in its incredible strength and practicality. It looks great on large surfaces, creating green walls, impressive works of art – paintings. We promote the idea of modern interiors with natural plants and healthy air We believe that living close to nature gives you real happiness.