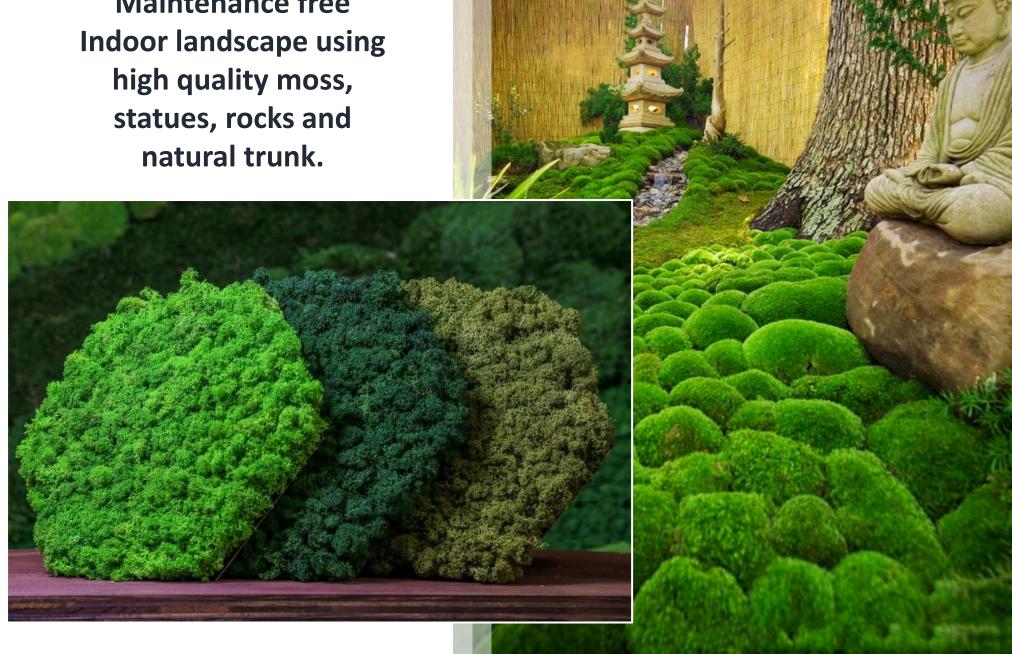

- GAF Moss Frame Artwork -

GAF Moss dividers or partitions can be arrange any sizes and colors

World Map and UAE Map can be created using Preserved Moss.
[Any sizes, Any Color]

**Maintenance free** high quality moss, statues, rocks and natural trunk.