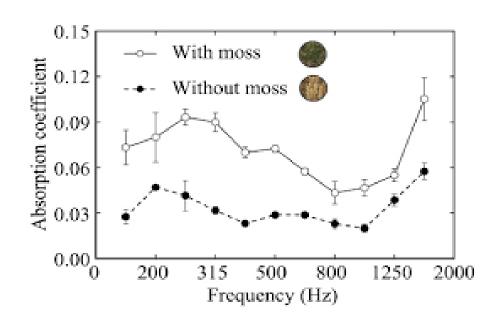

#### Acoustic Retardant

- Modular green walls reduce noise levels.
- Sound reduction index, Rw = 15db\*
- Sound absorption coefficient, a-0.40\*
- Acoustic moss has a rated absorption of 5000Hz.

## Sound absorption analysis: Pole moss, Flat moss, Reindeer moss

|               | JAA  | INKC |
|---------------|------|------|
| Pole moss     | 0.9  | 0.90 |
| Flat Moss     | 0.61 | 0.65 |
| Reindeer Moss | 0.55 | 0.55 |