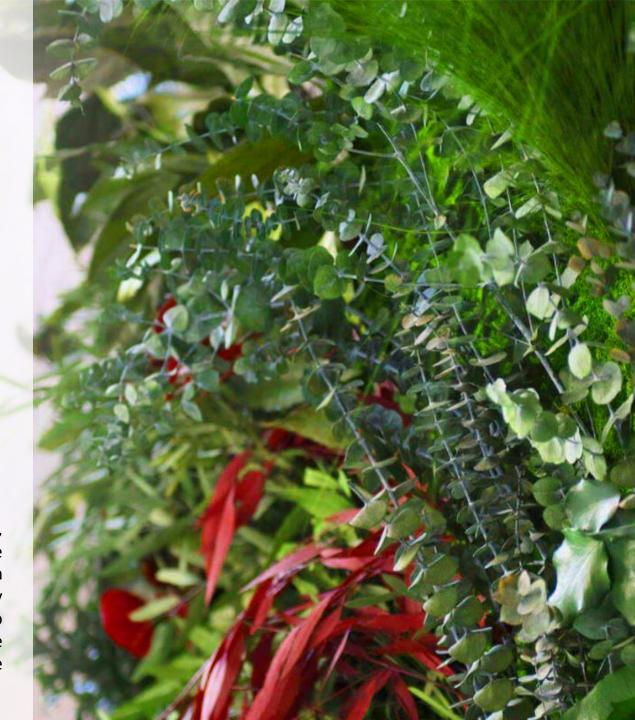

Available in any sizes. Any qty you need GAF Mixed Foliages can be installed on any type of wall, either by itself or as an accompaniment to other products in our Design Collection. This biophilic element is completely natural and has gone through a non-toxic preservation process, so it maintains the natural look of a living plant. It's also available in any custom size you require, lending itself to many creative arrangement possibilities.