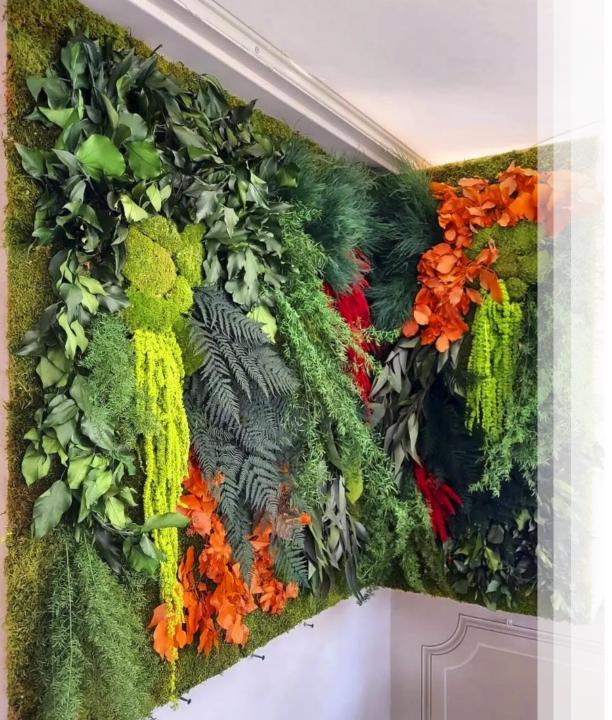

## PARTIAL SAMPLE OF COLOR OPTIONS:

16 Different colors available

Available in any sizes. Any qty you need GAF Mixed Foliages can be installed on any type of wall, either by itself or as an accompaniment to other products in our Design Collection. This biophilic element is completely natural and has gone through a non-toxic preservation process, so it maintains the natural look of a living plant. It's also available in any custom size you require, lending itself to many creative arrangement possibilities.