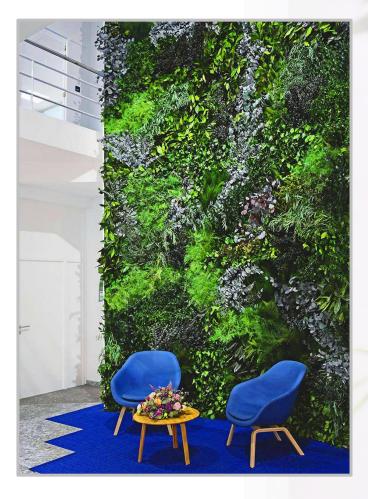

## GREEN WALL

Preserved plants are 100% natural plants that have gone through a preservation process to maintain their beauty and freshness without the need for water, pruning or sunlight.

It keeps its natural form, color & texture for up to 7 years. They are very resistant and lasting plants.

We design and create preserved green Screens, Divider, Logo, Creeper, Ceiling, and Landscape work with various other design Their main feature is that, unlike living green walls, they require no maintenance whatsoever thanks to the preservation process. You can enjoy the peerless aesthetic & acoustic qualities of nature in your interior space.

Available in any sizes. Any qty you need GAF Mixed Foliages can be installed on any type of wall, either by itself or as an accompaniment to other products in our Design Collection. This biophilic element is completely natural and has gone through a non-toxic preservation process, so it maintains the natural look of a living plant. It's also available in any custom size you require, lending itself to many creative arrangement possibilities.