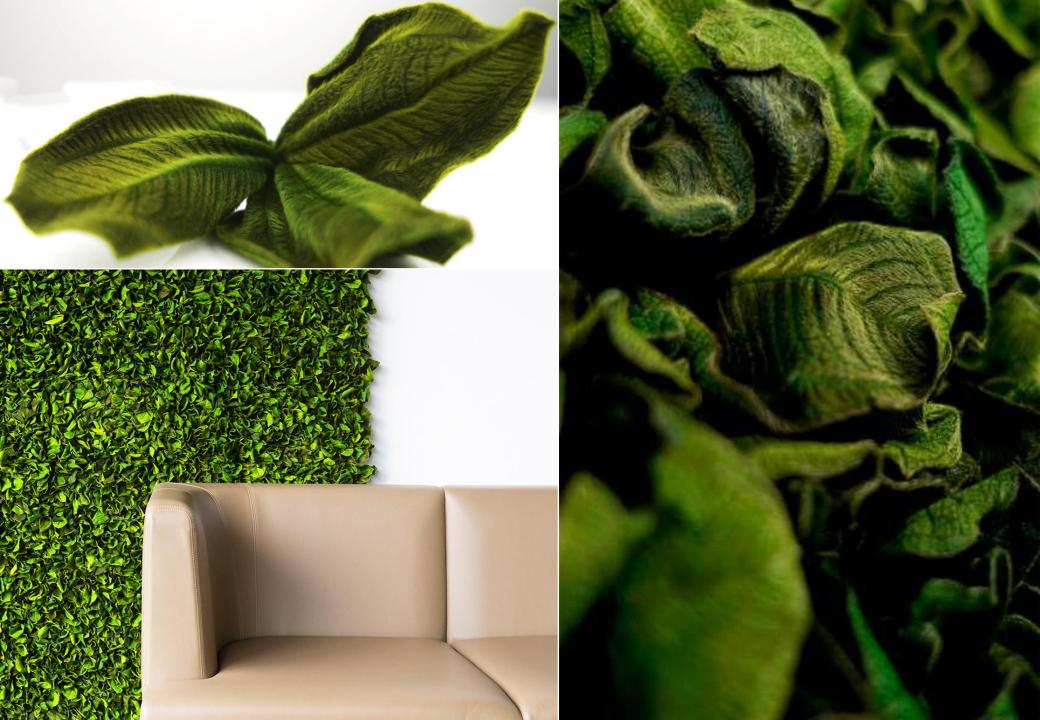

## **GAF Preserved Moss For Decorations & Green Walls.**

Preserved Moss walls and moss decorations are currently one of the most popular trends among top interior designers - interior decorators. Apart from adding a pop of green to the décor, it enhances the liveliness of the ambience with its intense natural energy

## GREEN WALL

Preserved plants are 100% natural plants that have gone through a preservation process to maintain their beauty and freshness without the need for water, pruning or sunlight.

It keeps its natural form, color & texture for up to 7 years. They are very resistant and lasting plants.

We design and create preserved green Screens, Divider, Logo, Creeper, Ceiling, and Landscape work with various other design Their main feature is that, unlike living green walls, they require no maintenance whatsoever thanks to the preservation process. You can enjoy the peerless aesthetic & acoustic qualities of nature in your interior space.