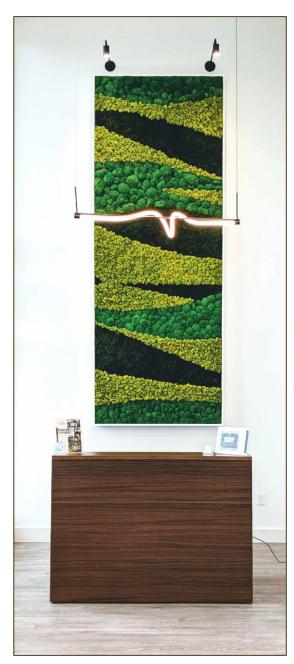

- GAF Moss Frame Artwork -

GAF Moss dividers or partitions can be arrange any sizes and colors

World Map and UAE Map can be created using Preserved Moss.
[Any sizes, Any Color]

**Maintenance free** high quality moss, statues, rocks and natural trunk.