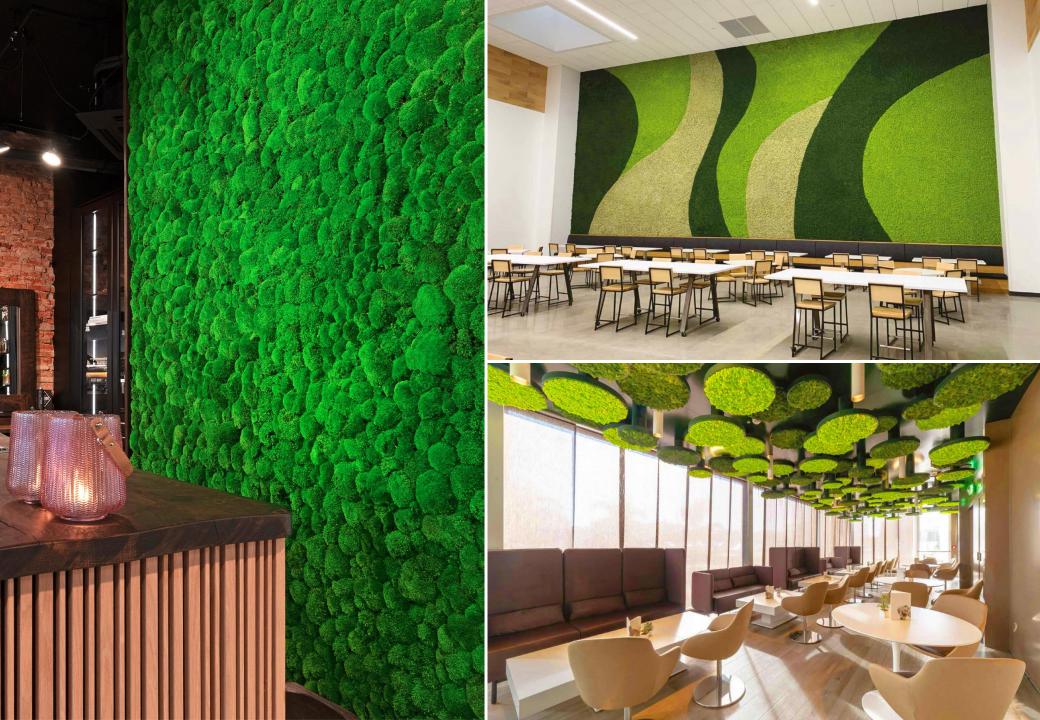

## **GAF Preserved Moss For Decorations & Green Walls.**

Preserved Moss walls and moss decorations are currently one of the most popular trends among top interior designers - interior decorators. Apart from adding a pop of green to the décor, it enhances the liveliness of the ambience with its intense natural energy

Preserved moss can be used in any room from office buildings to apartments, houses, bars, restaurants, beauty salons, swimming pools and SPA salons. The genius of this product lies in its incredible strength and practicality. It looks great on large surfaces, creating green walls, impressive works of art – paintings. We promote the idea of modern interiors with natural plants and healthy air We believe that living close to nature gives you real happiness.

- GAF Moss Frame Artwork -

GAF Moss dividers or partitions can be arrange any sizes and colors

World Map and UAE Map can be created using Preserved Moss.
[Any sizes, Any Color]

**Maintenance free** high quality moss, statues, rocks and natural trunk.