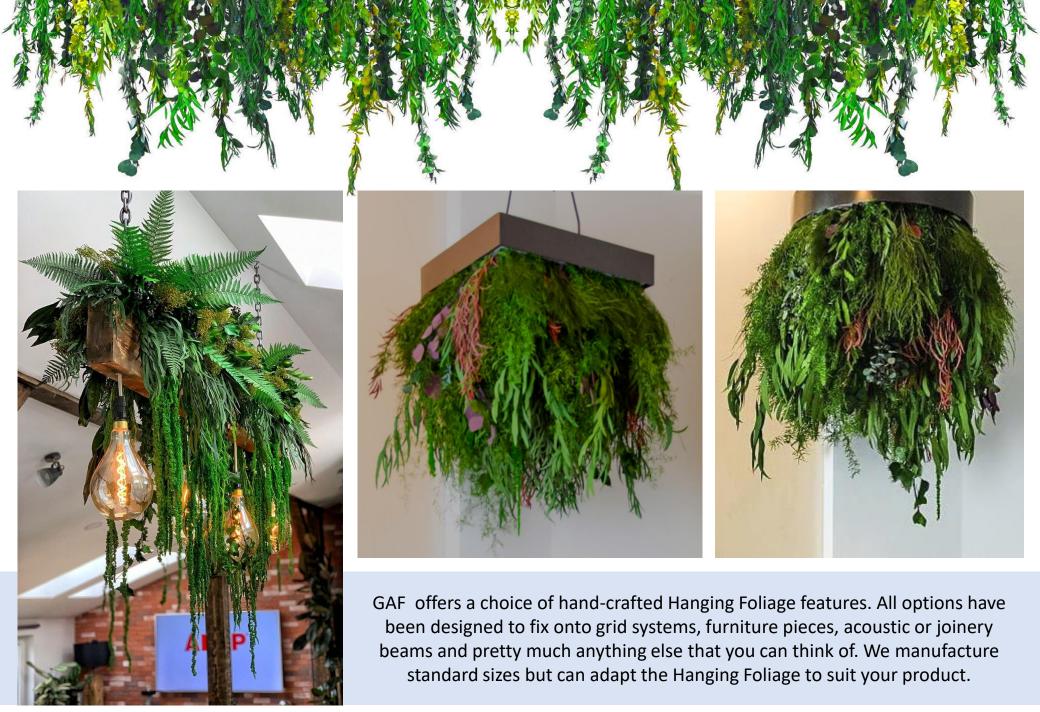

We design and create preserved green Screens, Divider, Logo, Creeper, Ceiling, and Landscape work with various other design Their main feature is that, unlike living green walls, they require no maintenance whatsoever thanks to the preservation process. You can enjoy the peerless aesthetic & acoustic qualities of nature in your interior space.

Available in any sizes. Any qty you need GAF Mixed Foliages can be installed on any type of wall, either by itself or as an accompaniment to other products in our Design Collection. This biophilic element is completely natural and has gone through a non-toxic preservation process, so it maintains the natural look of a living plant. It's also available in any custom size you require, lending itself to many creative arrangement possibilities.