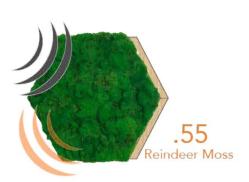

## Sound absorption analysis: Pole moss, Flat moss, Reindeer moss

|               | JAA  | INKC |
|---------------|------|------|
| Pole moss     | 0.9  | 0.90 |
| Flat Moss     | 0.61 | 0.65 |
| Reindeer Moss | 0.55 | 0.55 |