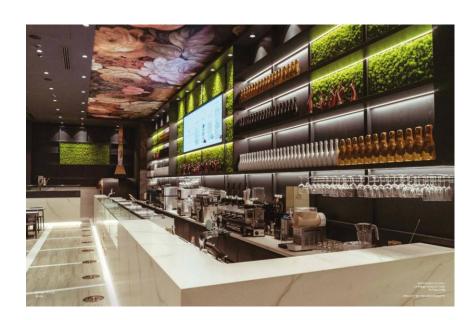

Preserved moss can be used in any room from office buildings to apartments, houses, bars, restaurants, beauty salons, swimming pools and SPA salons. The genius of this product lies in its incredible strength and practicality. It looks great on large surfaces, creating green walls, impressive works of art – paintings. We promote the idea of modern interiors with natural plants and healthy air We believe that living close to nature gives you real happiness.

## GREEN WALL

Preserved plants are 100% natural plants that have gone through a preservation process to maintain their beauty and freshness without the need for water, pruning or sunlight.

It keeps its natural form, color & texture for up to 7 years. They are very resistant and lasting plants.