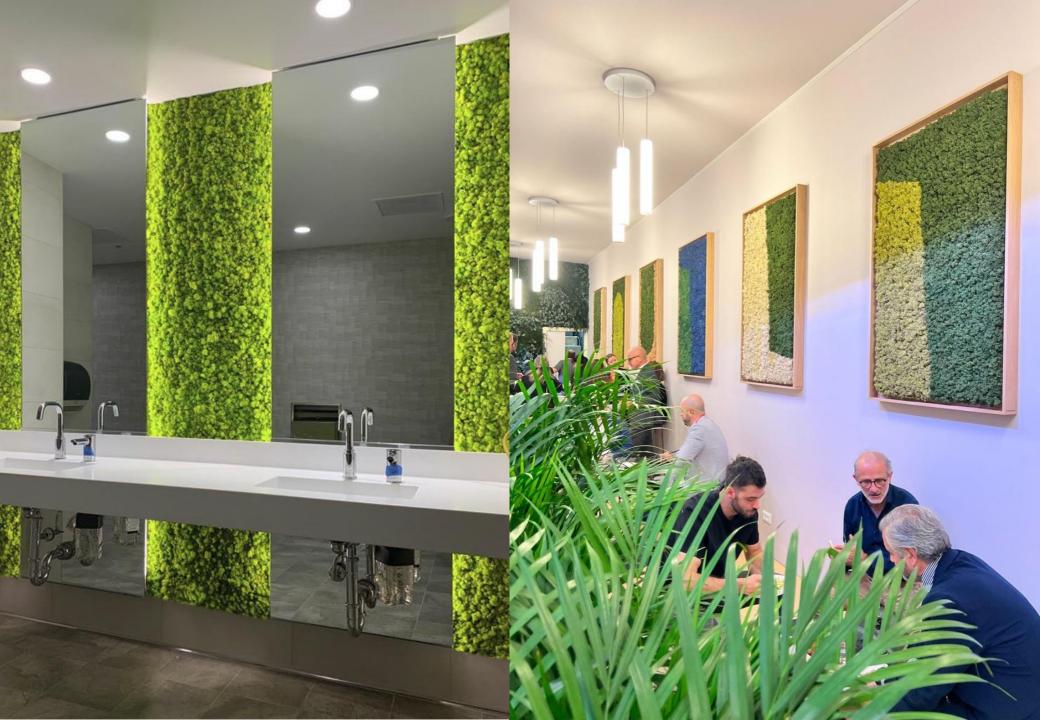

## GREEN WALL

Preserved plants are 100% natural plants that have gone through a preservation process to maintain their beauty and freshness without the need for water, pruning or sunlight.

It keeps its natural form, color & texture for up to 7 years. They are very resistant and lasting plants.

We design and create preserved green Screens, Divider, Logo, Creeper, Ceiling, and Landscape work with various other design Their main feature is that, unlike living green walls, they require no maintenance whatsoever thanks to the preservation process. You can enjoy the peerless aesthetic & acoustic qualities of nature in your interior space.

Available in any sizes. Any qty you need GAF Mixed Foliages can be installed on any type of wall, either by itself or as an accompaniment to other products in our Design Collection. This biophilic element is completely natural and has gone through a non-toxic preservation process, so it maintains the natural look of a living plant. It's also available in any custom size you require, lending itself to many creative arrangement possibilities.