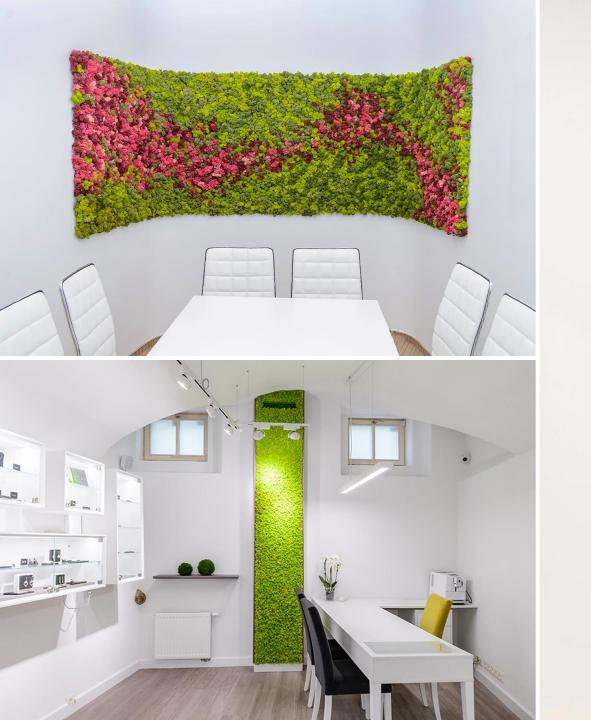

Preserved moss can be used in any room from office buildings to apartments, houses, bars, restaurants, beauty salons, swimming pools and SPA salons. The genius of this product lies in its incredible strength and practicality. It looks great on large surfaces, creating green walls, impressive works of art – paintings. We promote the idea of modern interiors with natural plants and healthy air We believe that living close to nature gives you real happiness.

## PARTIAL SAMPLE OF COLOR OPTIONS:

16 Different colors available