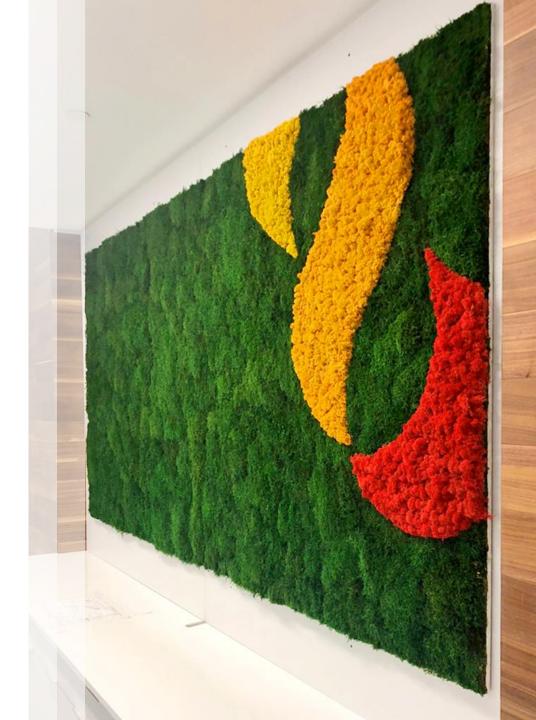

- GAF Moss Frame Artwork -

GAF Moss dividers or partitions can be arrange any sizes and colors

World Map and UAE Map can be created using Preserved Moss.
[Any sizes, Any Color]

**Maintenance free** high quality moss, statues, rocks and natural trunk.

## PARTIAL SAMPLE OF COLOR OPTIONS:

16 Different colors available