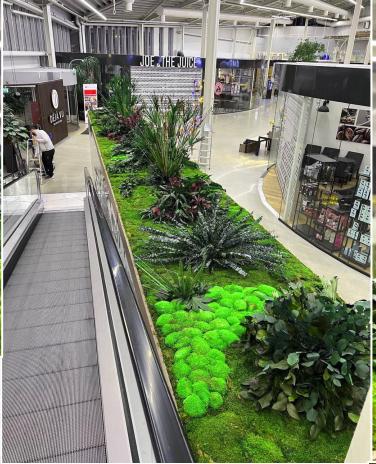

Preserved moss can be used in any room from office buildings to apartments, houses, bars, restaurants, beauty salons, swimming pools and SPA salons. The genius of this product lies in its incredible strength and practicality. It looks great on large surfaces, creating green walls, impressive works of art – paintings. We promote the idea of modern interiors with natural plants and healthy air We believe that living close to nature gives you real happiness.

## GREEN WALL

Preserved plants are 100% natural plants that have gone through a preservation process to maintain their beauty and freshness without the need for water, pruning or sunlight.

It keeps its natural form, color & texture for up to 7 years. They are very resistant and lasting plants.