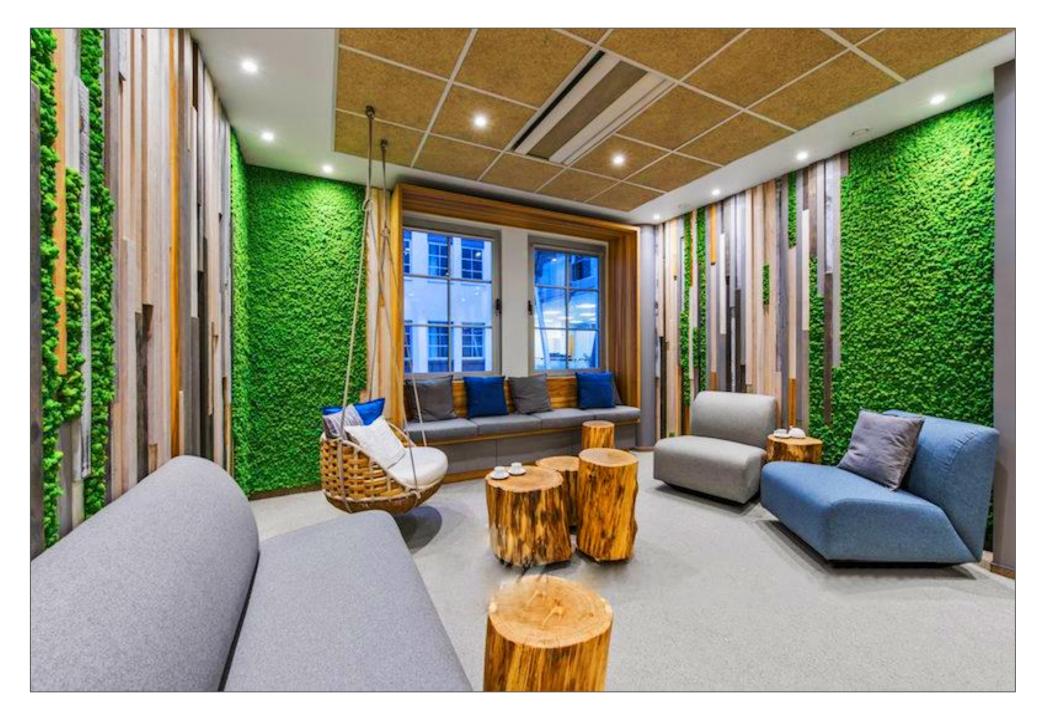

## **GAF Preserved Moss For Decorations & Green Walls.**

Preserved Moss walls and moss decorations are currently one of the most popular trends among top interior designers - interior decorators. Apart from adding a pop of green to the décor, it enhances the liveliness of the ambience with its intense natural energy

Preserved moss can be used in any room from office buildings to apartments, houses, bars, restaurants, beauty salons, swimming pools and SPA salons. The genius of this product lies in its incredible strength and practicality. It looks great on large surfaces, creating green walls, impressive works of art – paintings. We promote the idea of modern interiors with natural plants and healthy air We believe that living close to nature gives you real happiness.

## GREEN WALL

Preserved plants are 100% natural plants that have gone through a preservation process to maintain their beauty and freshness without the need for water, pruning or sunlight.

It keeps its natural form, color & texture for up to 7 years. They are very resistant and lasting plants.