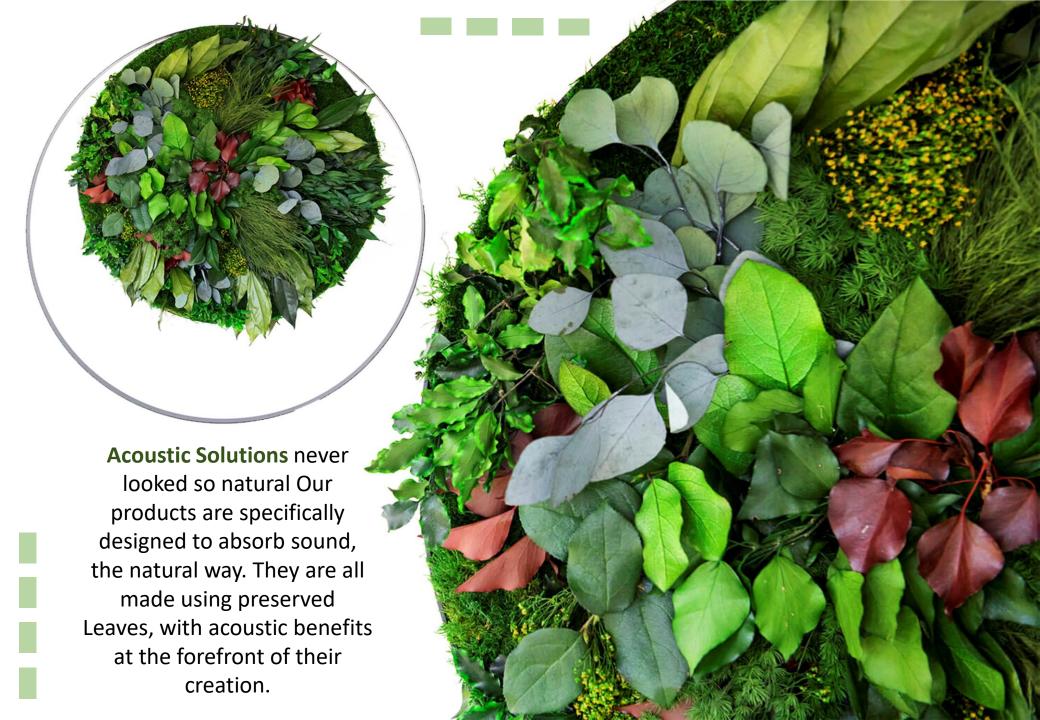

#### Acoustic Retardant

- Modular green walls reduce noise levels.
- Sound reduction index, Rw = 15db\*
- Sound absorption coefficient, a-0.40\*
- Acoustic moss has a rated absorption of 5000Hz.

Made from 100% preserved moss and lichen, this natural product improves the visual and auditory aesthetic of any area with its natural beauty and sound absorption, and requires practically zero maintenance.