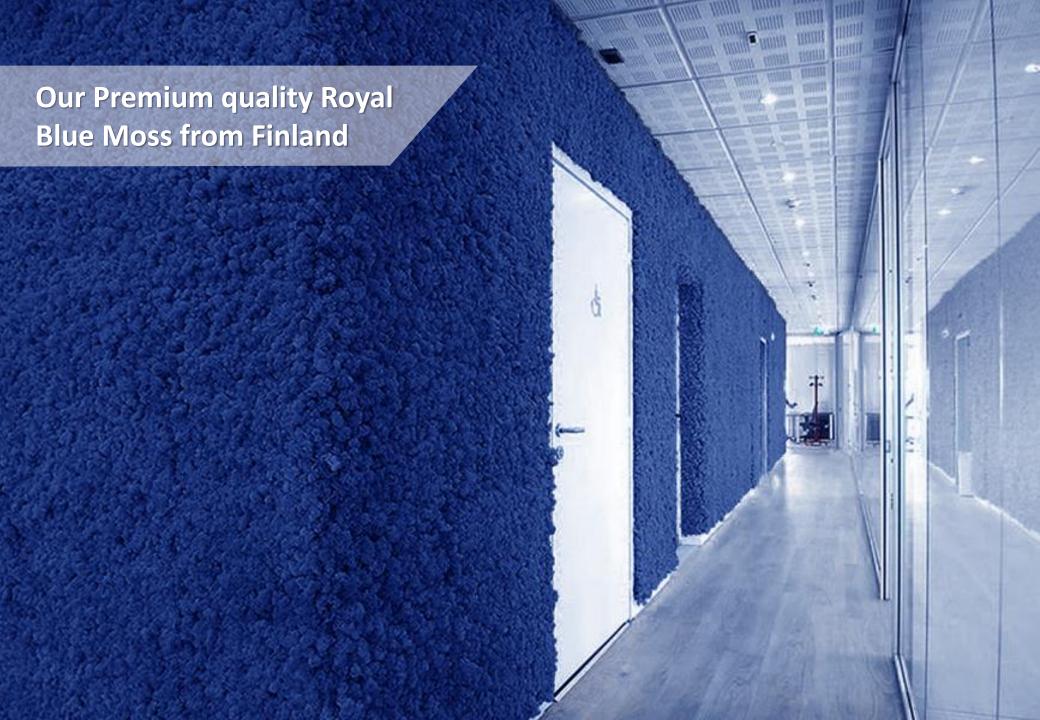

## **GAF Preserved Moss For Decorations & Green Walls.**

Preserved Moss walls and moss decorations are currently one of the most popular trends among top interior designers - interior decorators. Apart from adding a pop of green to the décor, it enhances the liveliness of the ambience with its intense natural energy

Preserved moss can be used in any room from office buildings to apartments, houses, bars, restaurants, beauty salons, swimming pools and SPA salons. The genius of this product lies in its incredible strength and practicality. It looks great on large surfaces, creating green walls, impressive works of art – paintings. We promote the idea of modern interiors with natural plants and healthy air We believe that living close to nature gives you real happiness.