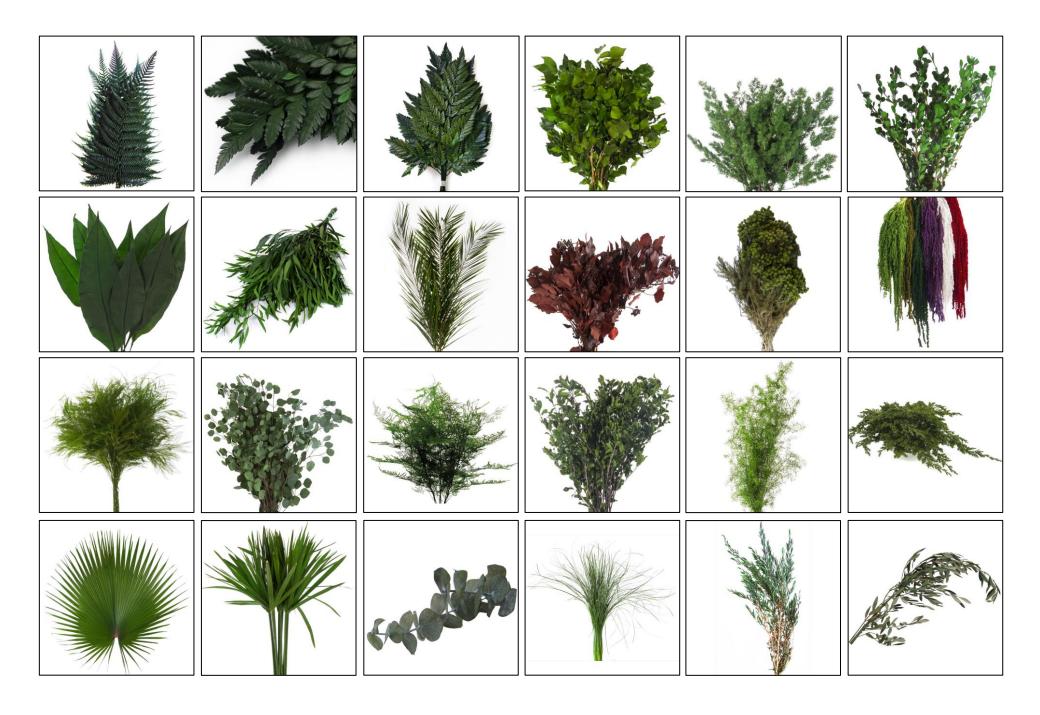

## PARTIAL SAMPLE OF COLOR OPTIONS:

16 Different colors available

Available in any sizes. Any qty you need GAF Mixed Foliages can be installed on any type of wall, either by itself or as an accompaniment to other products in our Design Collection. This biophilic element is completely natural and has gone through a non-toxic preservation process, so it maintains the natural look of a living plant. It's also available in any custom size you require, lending itself to many creative arrangement possibilities.