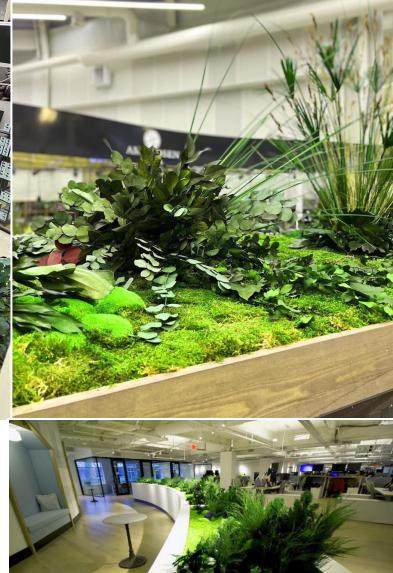

Preserved moss can be used in any room from office buildings to apartments, houses, bars, restaurants, beauty salons, swimming pools and SPA salons. The genius of this product lies in its incredible strength and practicality. It looks great on large surfaces, creating green walls, impressive works of art – paintings. We promote the idea of modern interiors with natural plants and healthy air We believe that living close to nature gives you real happiness.

- GAF Moss Frame Artwork -

GAF Moss dividers or partitions can be arrange any sizes and colors

World Map and UAE Map can be created using Preserved Moss.
[Any sizes, Any Color]

**Maintenance free** high quality moss, statues, rocks and natural trunk.