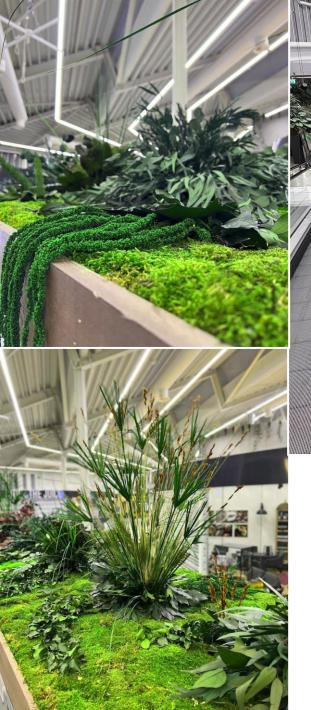

Available in any sizes. Any qty you need GAF Mixed Foliages can be installed on any type of wall, either by itself or as an accompaniment to other products in our Design Collection. This biophilic element is completely natural and has gone through a non-toxic preservation process, so it maintains the natural look of a living plant. It's also available in any custom size you require, lending itself to many creative arrangement possibilities.