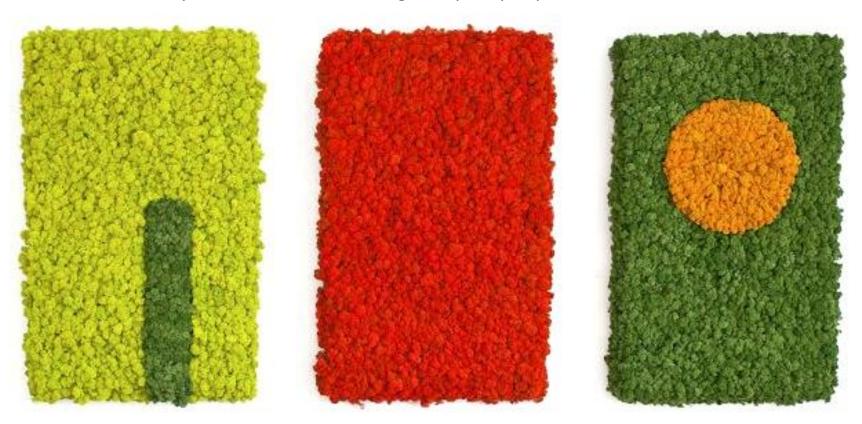

ared solution. It is put through an eco-friendly industry-guarded process that allows it to retain its soft, flexible organic texture while expanding its life span of more than ten years without water or sunlight.

There are several types of preserved moss that we use to craft unique, maintenance free designs in commercial spaces across the Middle East.







## **GAF Preserved Moss For Decorations & Green Walls.**

Preserved Moss walls and moss decorations are currently one of the most popular trends among top interior designers - interior decorators. Apart from adding a pop of green to the décor, it enhances the liveliness of the ambience with its intense natural energy





## **BEWARE OF CHEAP MOSS!!!!**

Our luxury Premium Moss is the highest quality of preserved moss in the world.



Which is very soft to the touch and retains its properties for many years, always looks natural and juicy color while cheap moss is preserved in cheap salt - it is dry and looks dull.

Please do not confuse our Premium Quality Real Preserved plain Moss and 3D moss with some cheaper moss of unknown origin available from competition or on trading platforms.

#### Naturally preserved

- Made without the addition of toxic hazardous chemicals to preserve or dye.
- Non allergenic natural preservatives.
- Moss colors are sealed permanently using all-natural mineral process.

### 100 % bio-degradable

- The products are 100% natural.
- The sap is replaced by a 100% bio-degradable conservation liquid.
- The colors are achieved through food dye.

#### No maintenance

- Does not require any sunligh