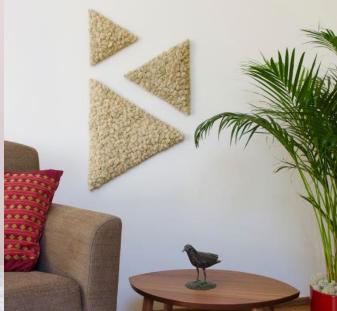

- GAF Moss Frame Artwork -

GAF Moss dividers or partitions can be arrange any sizes and colors

World Map and UAE Map can be created using Preserved Moss.
[Any sizes, Any Color]

**Maintenance free** high quality moss, statues, rocks and natural trunk.

## PARTIAL SAMPLE OF COLOR OPTIONS:

16 Different colors available