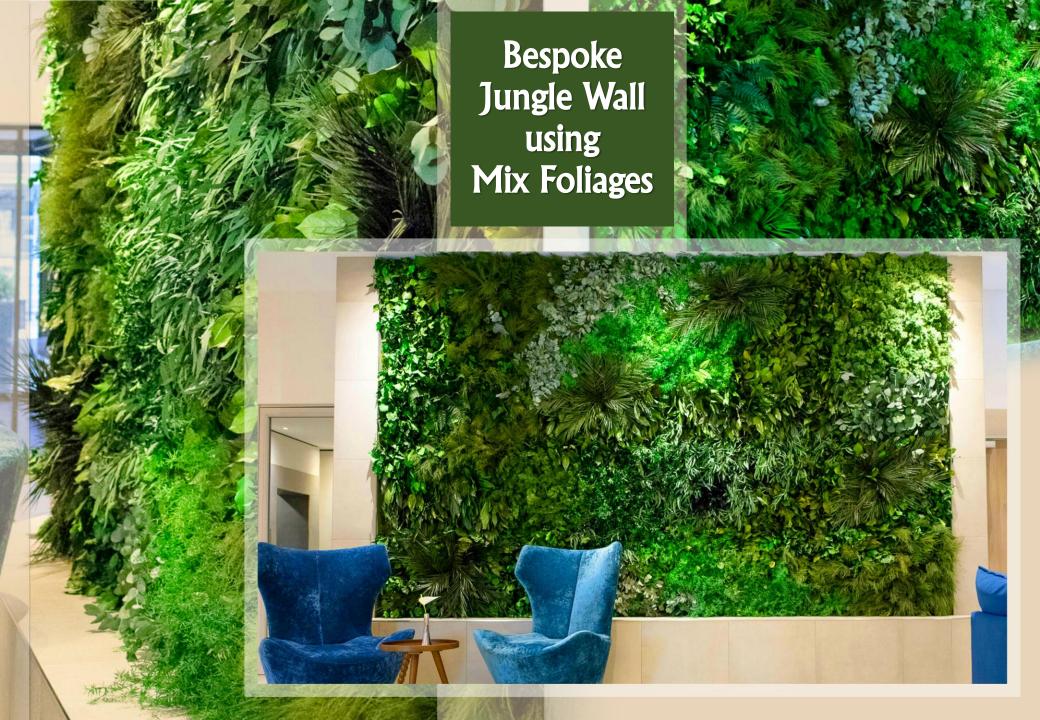

Available in any sizes. Any qty you need GAF Mixed Foliages can be installed on any type of wall, either by itself or as an accompaniment to other products in our Design Collection. This biophilic element is completely natural and has gone through a non-toxic preservation process, so it maintains the natural look of a living plant. It's also available in any custom size you require, lending itself to many creative arrangement possibilities.