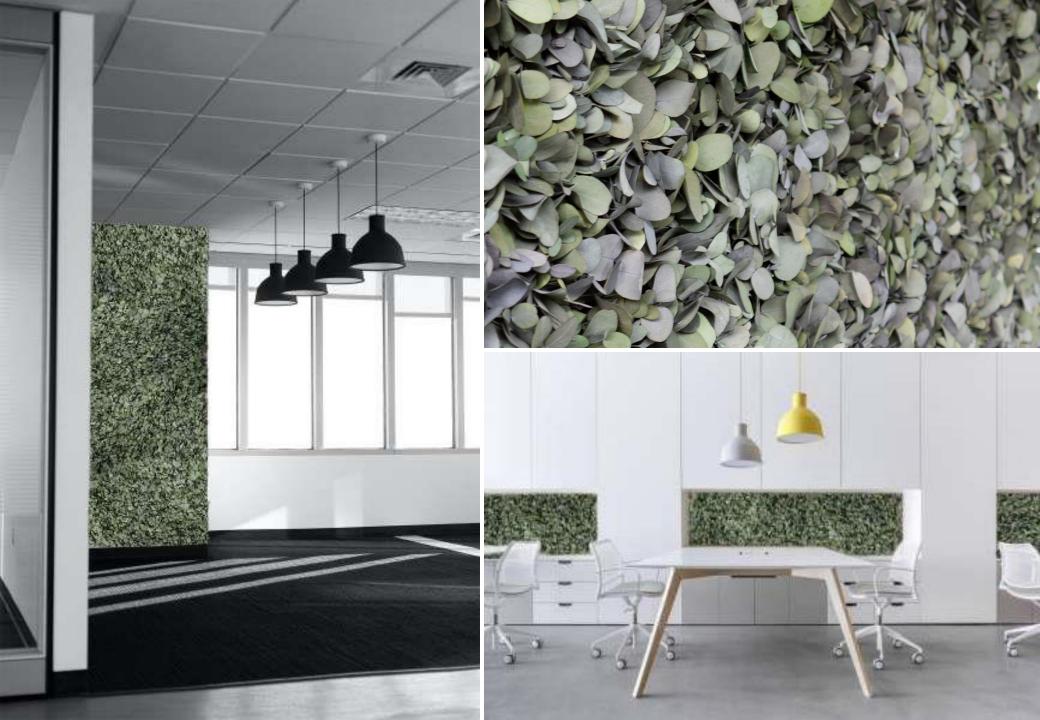

Preserved moss can be used in any room from office buildings to apartments, houses, bars, restaurants, beauty salons, swimming pools and SPA salons. The genius of this product lies in its incredible strength and practicality. It looks great on large surfaces, creating green walls, impressive works of art – paintings. We promote the idea of modern interiors with natural plants and healthy air We believe that living close to nature gives you real happiness.

We design and create preserved green Screens, Divider, Logo, Creeper, Ceiling, and Landscape work with various other design Their main feature is that, unlike living green walls, they require no maintenance whatsoever thanks to the preservation process. You can enjoy the peerless aesthetic & acoustic qualities of nature in your interior space.

Available in any sizes. Any qty you need GAF Mixed Foliages can be installed on any type of wall, either by itself or as an accompaniment to other products in our Design Collection. This biophilic element is completely natural and has gone through a non-toxic preservation process, so it maintains the natural look of a living plant. It's also available in any custom size you require, lending itself to many creative arrangement possibilities.