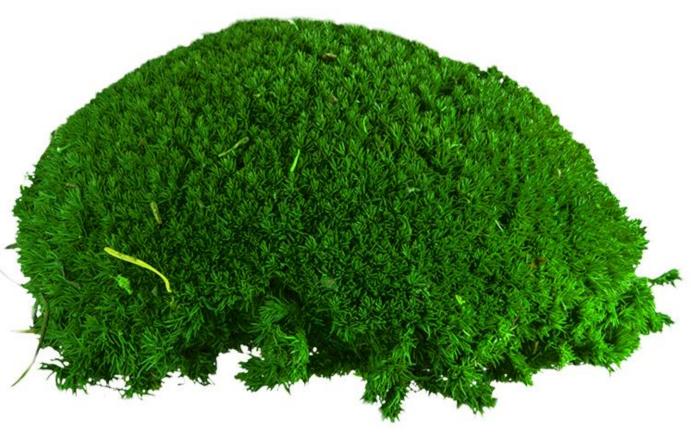

GAF moss are 100% natural and real moss which, right after the harvest was preserved with specially prepared solution. It is put through an eco-friendly industry-guarded process that allows it to retain its soft, flexible organic texture while expanding its life span of more than ten years without water or sunlight.

There are several types of preserved moss that we use to craft unique, maintenance free designs in commercial spaces across the Middle East.

## **GAF Preserved Moss For Decorations & Green Walls.**

Preserved Moss walls and moss decorations are currently one of the most popular trends among top interior designers - interior decorators. Apart from adding a pop of green to the décor, it enhances the liveliness of the ambience with its intense natural energy