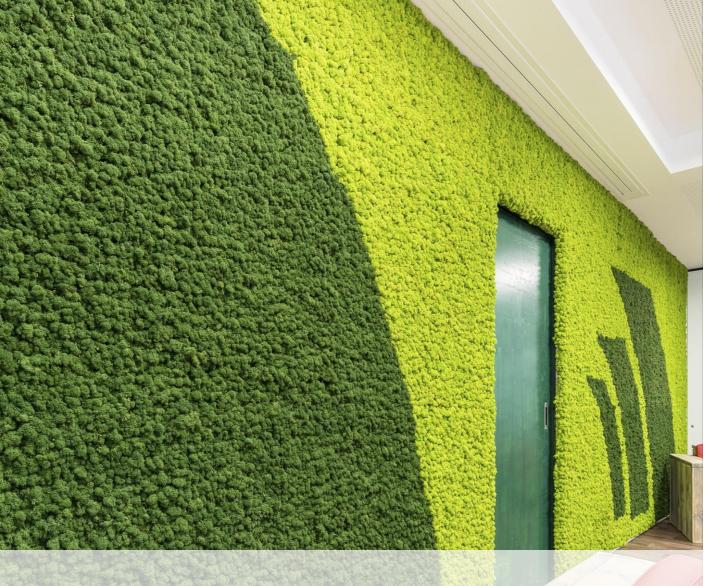

- GAF Moss Frame Artwork -

GAF Moss dividers or partitions can be arrange any sizes and colors

World Map and UAE Map can be created using Preserved Moss.
[Any sizes, Any Color]

**Maintenance free** high quality moss, statues, rocks and natural trunk.

We design and create preserved green Screens, Divider, Logo, Creeper, Ceiling, and Landscape work with various other design Their main feature is that, unlike living green walls, they require no maintenance whatsoever thanks to the preservation process. You can enjoy the peerless aesthetic & acoustic qualities of nature in your interior space.