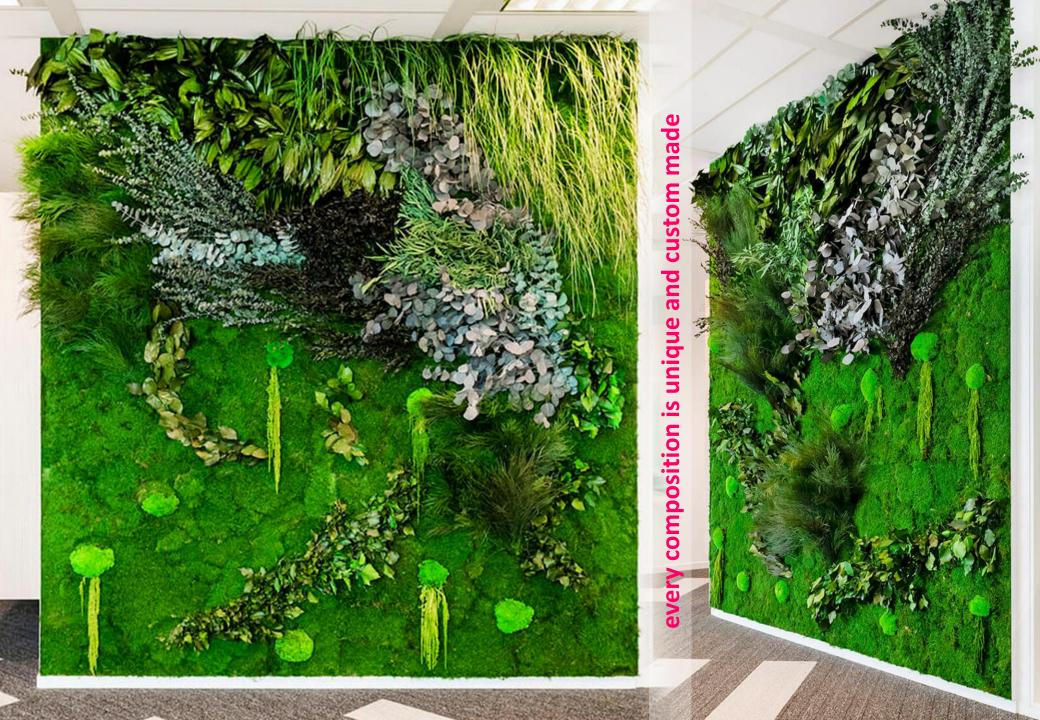

We design and create preserved green Screens, Divider, Logo, Creeper, Ceiling, and Landscape work with various other design Their main feature is that, unlike living green walls, they require no maintenance whatsoever thanks to the preservation process. You can enjoy the peerless aesthetic & acoustic qualities of nature in your interior space.

Available in any sizes. Any qty you need GAF Mixed Foliages can be installed on any type of wall, either by itself or as an accompaniment to other products in our Design Collection. This biophilic element is completely natural and has gone through a non-toxic preservation process, so it maintains the natural look of a living plant. It's also available in any custom size you require, lending itself to many creative arrangement possibilities.