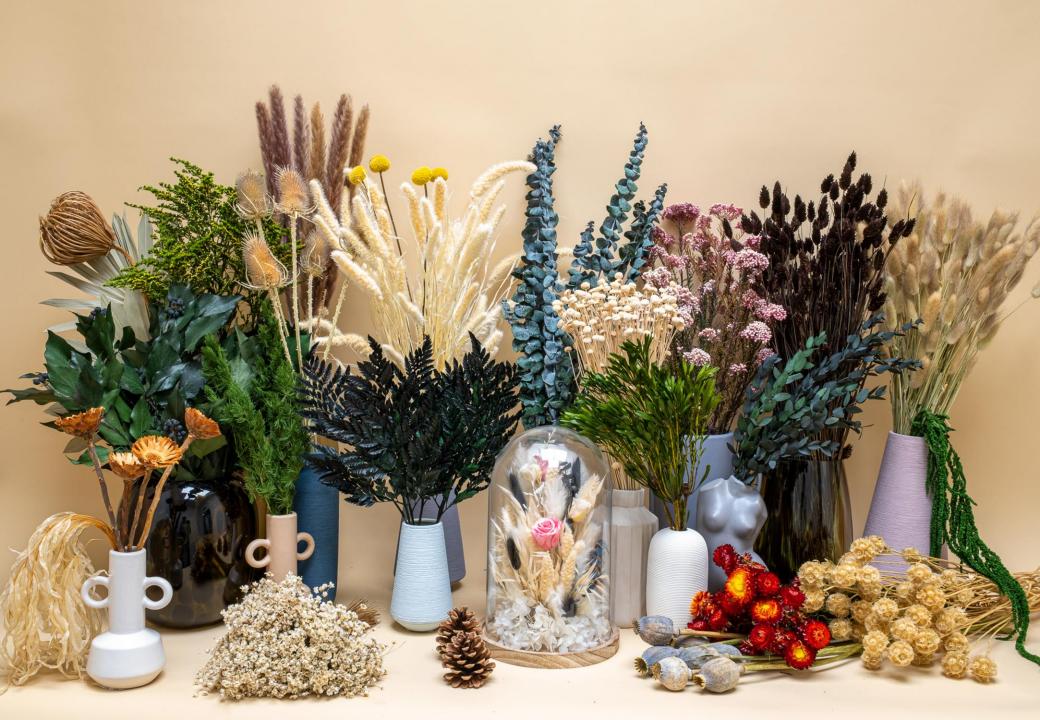

## GREEN WALL

Preserved plants are 100% natural plants that have gone through a preservation process to maintain their beauty and freshness without the need for water, pruning or sunlight.

It keeps its natural form, color & texture for up to 7 years. They are very resistant and lasting plants.

The preservation technique conserves the natural beauty of Preserved flowers and plants are the perfect solution for decorating the home and places like hospitals and waiting rooms or for making indoor gardens.