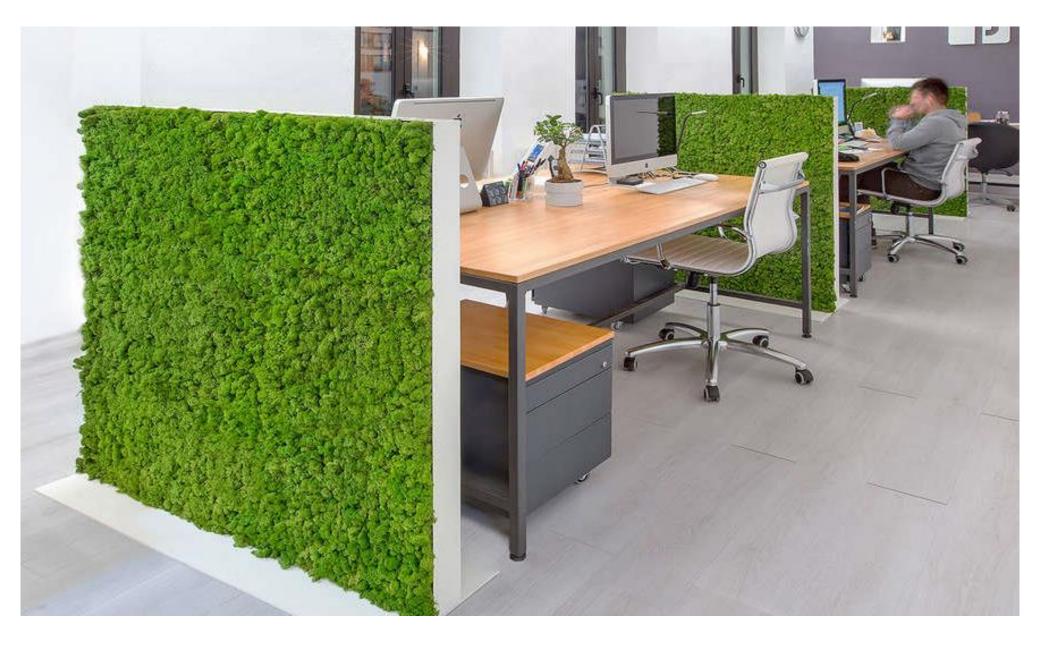

## GREEN WALL

Preserved plants are 100% natural plants that have gone through a preservation process to maintain their beauty and freshness without the need for water, pruning or sunlight.

It keeps its natural form, color & texture for up to 7 years. They are very resistant and lasting plants.

We design and create preserved green Screens, Divider, Logo, Creeper, Ceiling, and Landscape work with various other design Their main feature is that, unlike living green walls, they require no maintenance whatsoever thanks to the preservation process. You can enjoy the peerless aesthetic & acoustic qualities of nature in your interior space.