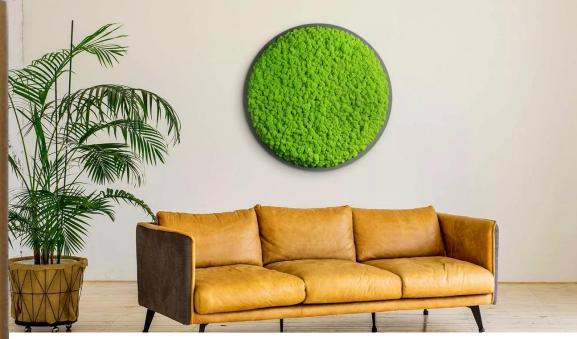

## **GAF Preserved Moss For Decorations & Green Walls.**

Preserved Moss walls and moss decorations are currently one of the most popular trends among top interior designers - interior decorators. Apart from adding a pop of green to the décor, it enhances the liveliness of the ambience with its intense natural energy

Preserved moss can be used in any room from office buildings to apartments, houses, bars, restaurants, beauty salons, swimming pools and SPA salons. The genius of this product lies in its incredible strength and practicality. It looks great on large surfaces, creating green walls, impressive works of art – paintings. We promote the idea of modern interiors with natural plants and healthy air We believe that living close to nature gives you real happiness.