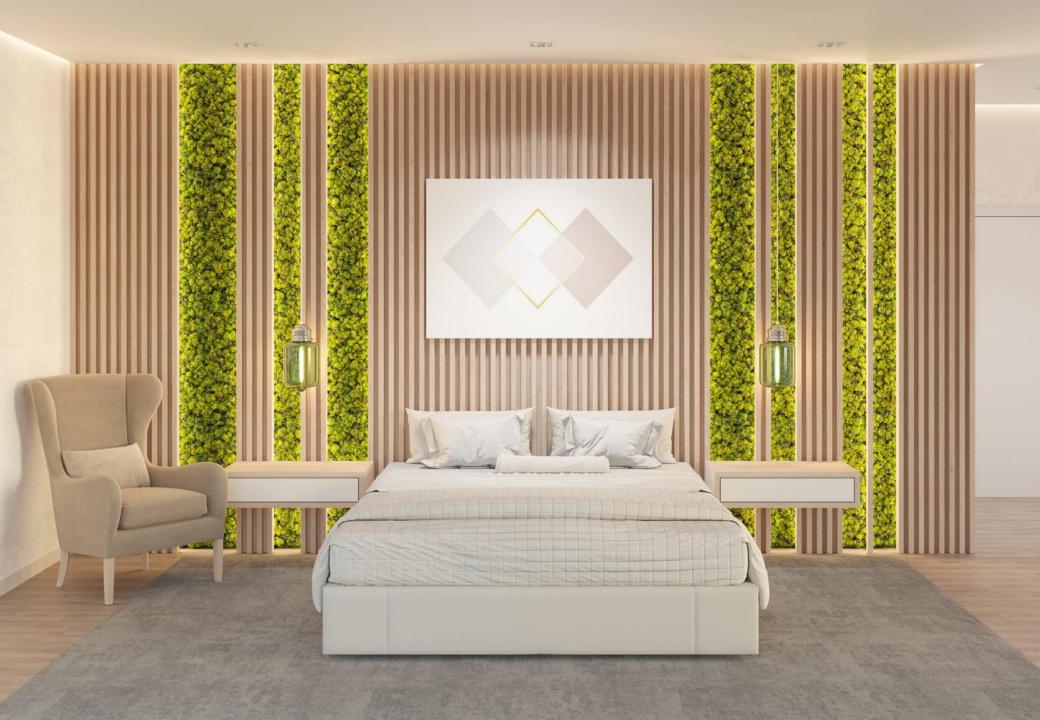

## GREEN WALL

Preserved plants are 100% natural plants that have gone through a preservation process to maintain their beauty and freshness without the need for water, pruning or sunlight.

It keeps its natural form, color & texture for up to 7 years. They are very resistant and lasting plants.

We design and create preserved green Screens, Divider, Logo, Creeper, Ceiling, and Landscape work with various other design Their main feature is that, unlike living green walls, they require no maintenance whatsoever thanks to the preservation process. You can enjoy the peerless aesthetic & acoustic qualities of nature in your interior space.

Available in any sizes. Any qty you need GAF Mixed Foliages can be installed on any type of wall, either by itself or as an accompaniment to other products in our Design Collection. This biophilic element is completely natural and has gone through a non-toxic preservation process, so it maintains the natural look of a living plant. It's also available in any custom size you require, lending itself to many creative arrangement possibilities.