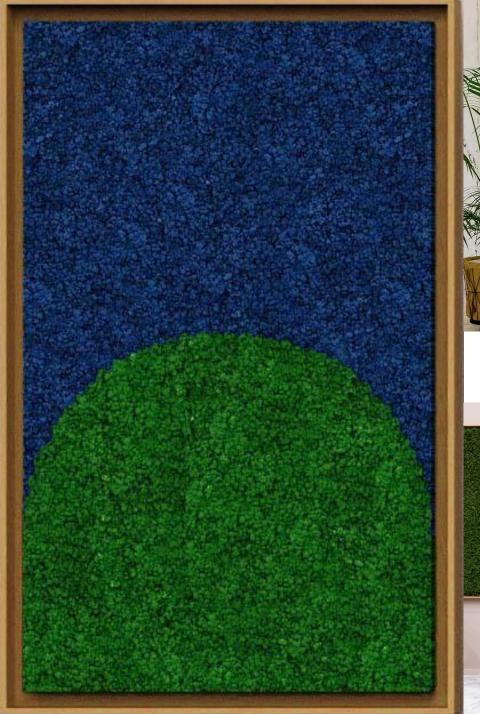

- GAF Moss Frame Artwork -

GAF Moss dividers or partitions can be arrange any sizes and colors

World Map and UAE Map can be created using Preserved Moss.
[Any sizes, Any Color]

**Maintenance free** high quality moss, statues, rocks and natural trunk.

## PARTIAL SAMPLE OF COLOR OPTIONS:

16 Different colors available