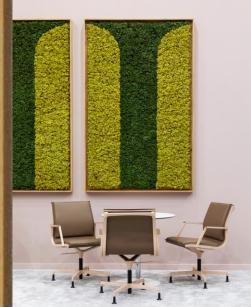

- GAF Moss Frame Artwork -

GAF Moss dividers or partitions can be arrange any sizes and colors

World Map and UAE Map can be created using Preserved Moss.
[Any sizes, Any Color]

**Maintenance free** high quality moss, statues, rocks and natural trunk.

## PARTIAL SAMPLE OF COLOR OPTIONS:

16 Different colors available