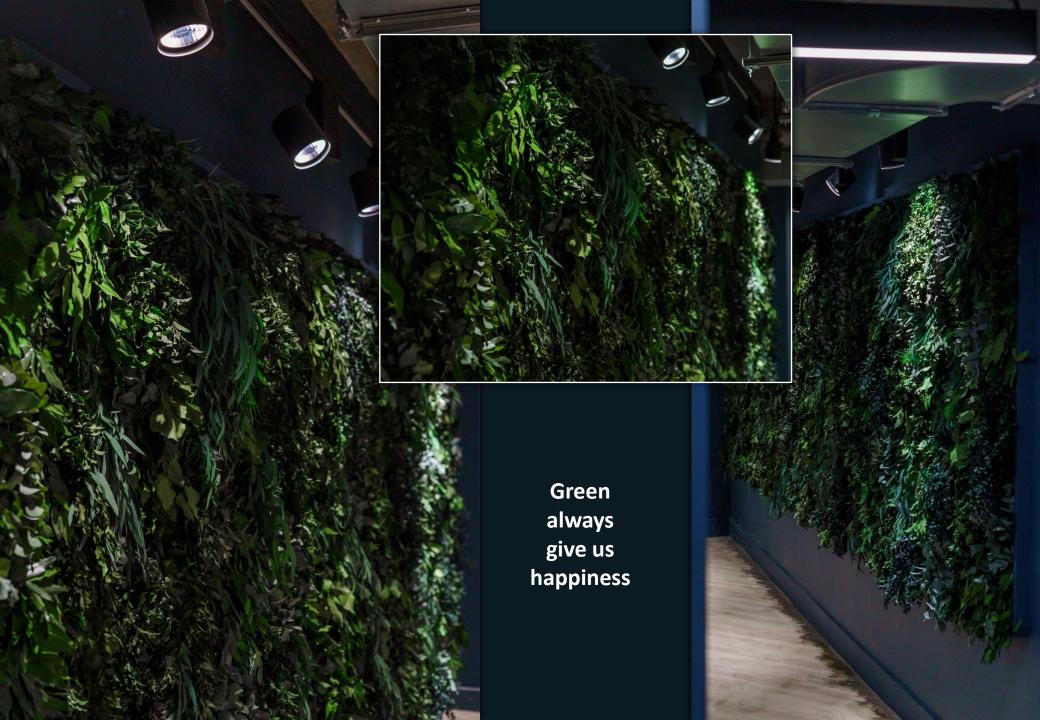

## GREEN WALL

Preserved plants are 100% natural plants that have gone through a preservation process to maintain their beauty and freshness without the need for water, pruning or sunlight.

It keeps its natural form, color & texture for up to 7 years. They are very resistant and lasting plants.

We design and create preserved green Screens, Divider, Logo, Creeper, Ceiling, and Landscape work with various other design Their main feature is that, unlike living green walls, they require no maintenance whatsoever thanks to the preservation process. You can enjoy the peerless aesthetic & acoustic qualities of nature in your interior space.